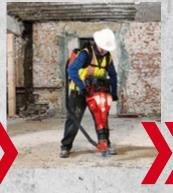

### HEALTH & SAFET

Hilti Nuron provides you with new health and safety features that can help you to reduce accidents on the job site.